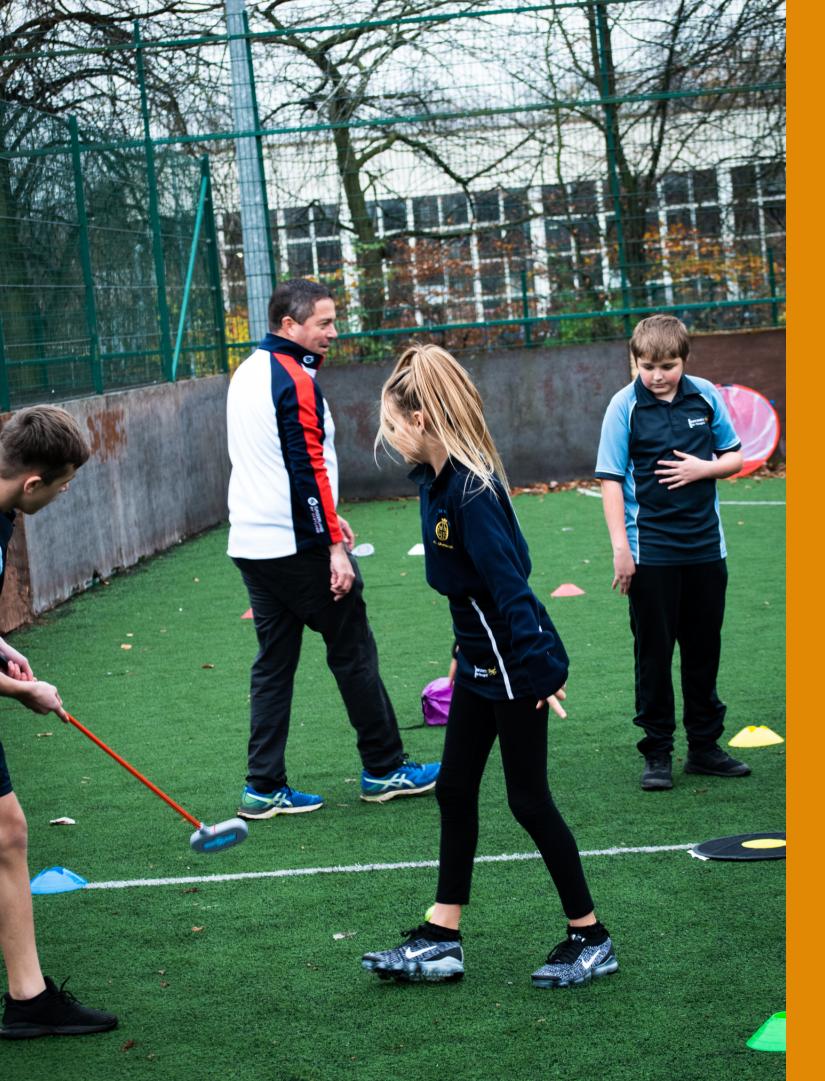

## WHEN & WHERE CAN UNLEASH YOUR DRIVE BE DELIVERED?

- Unleash Your Drive has been delivered during curriculum PE lessons or as an after-school club.
- The programme can be delivered safely on a school site using the adapted 'Golfway' equipment
- Lessons can be delivered indoors (sports hall), outdoor hard surface, all-weather pitches, 3/4G or on grass.